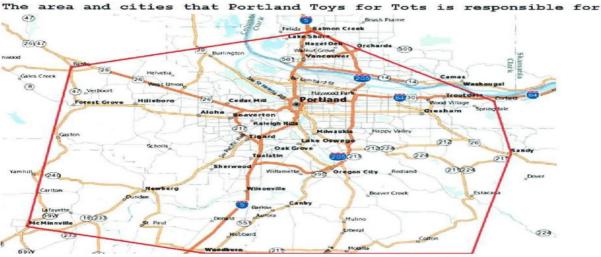

## www.voiture-99.com

Clark County 40 et 8 Voiture 99 Volume 18, Issue 12 December 2018